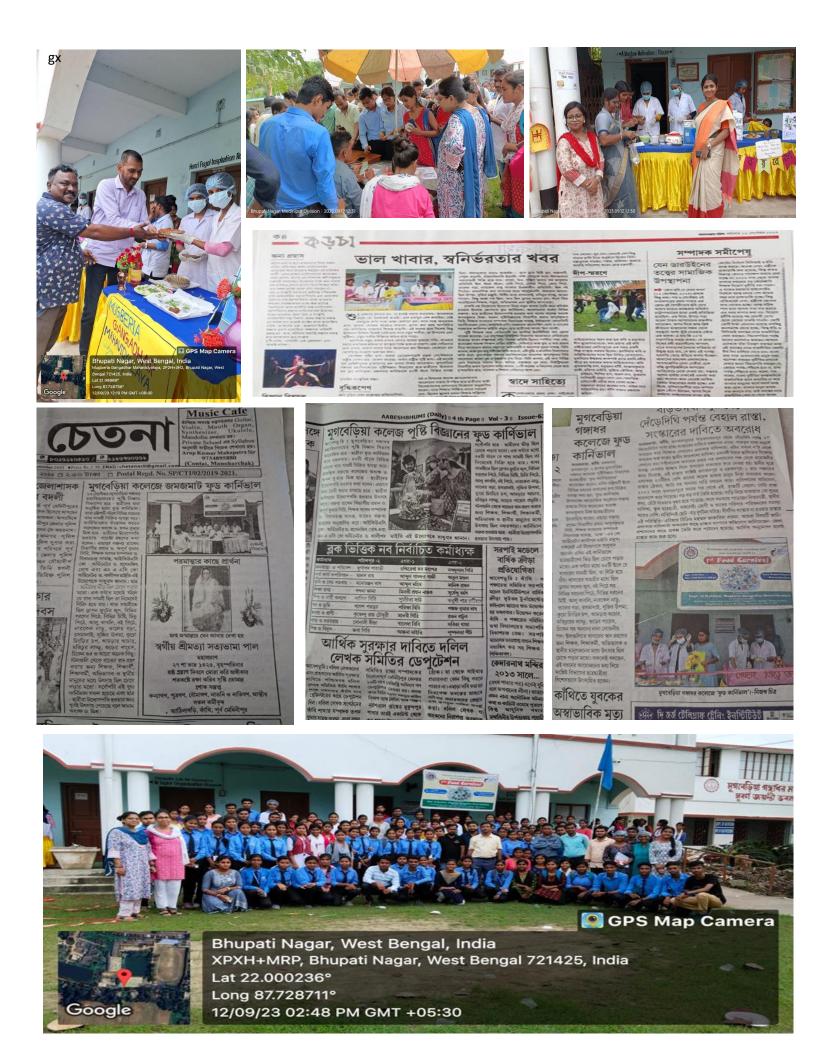

### **Food Carnival**

Food Carnival throughout the world are often based on traditional farming techniques and the seasons of the year. Food carnivals are related to food culture of an area, whether through the preparation of food served or the time period in which the festival is celebrated. Food festivals are considered strengthening agents for local cultural heritage, and simultaneously celebrate this cultural heritage while also commodifying it for a National or International audience. While historically aligned with culturally significant food harvesting periods, contemporary food festivals are usually associated with businesses entities or nonprofit organizations and engage a great deal of marketing for their festivals, since their success is measured off how much revenue they generate for the local community, region, or entity putting on the event. Modern food carnivals are also a large part of the food tourism industry, which uses food festivals and regional cuisine to support the broader tourism industry of a particular locality.

Date- 12.09.2023

**Time**- 12.00 Noon to 3.00 pm

Place- Mugberia Gangadhar Mahavidyalaya