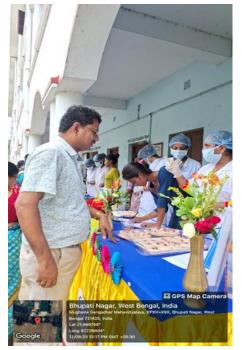

### **Food Carnival**

Food Carnival throughout the world are often based on traditional farming techniques and the seasons of the year. Food carnivals are related to food culture of an area, whether through the preparation of food served or the time period in which the festival is celebrated. Food festivals are considered strengthening agents for local cultural heritage, and simultaneously celebrate this cultural heritage while also commodifying it for a National or International audience. While historically aligned with culturally significant food harvesting periods, contemporary food festivals are usually associated with businesses entities or nonprofit organizations and engage a great deal of marketing for their festivals, since their success is measured off how much revenue they generate for the local community, region, or entity putting on the event. Modern food carnivals are also a large part of the food tourism industry, which uses food festivals and regional cuisine to support the broader tourism industry of a particular locality.

Date- 12.09.2023

**Time**- 12.00 Noon to 3.00 pm

Place- Mugberia Gangadhar Mahavidyalaya