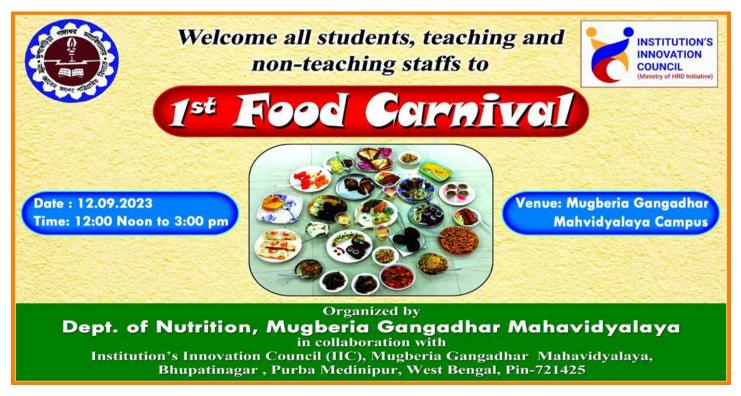

### **Food Carnival**

Food Carnival throughout the world are often based on traditional farming techniques and the seasons of the year. Food carnivals are related to food culture of an area, whether through the preparation of food served or the time period in which the festival is celebrated. Food festivals are considered strengthening agents for local cultural heritage, and simultaneously celebrate this cultural heritage while also commodifying it for a National or International audience. While historically aligned with culturally significant food harvesting periods, contemporary food festivals are usually associated with businesses entities or nonprofit organizations and engage a great deal of marketing for their festivals, since their success is measured off how much revenue they generate for the local community, region, or entity putting on the event. Modern food carnivals are also a large part of the food tourism industry, which uses food festivals and regional cuisine to support the broader tourism industry of a particular locality.

Date- 12.09.2023

**Time**- 12.00 Noon to 3.00 pm

Place- Mugberia Gangadhar Mahavidyalaya